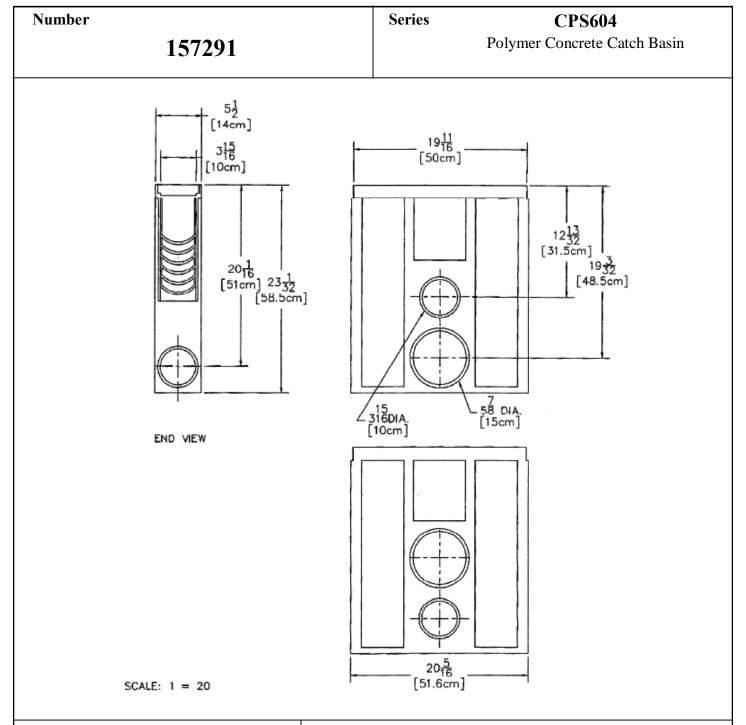

## **Specification**

MEA-JOSAM SERIES EN1000 EK POLYMER CONCRETE CATCH BASIN WITH GALVANIZED STEEL SEDIMENT BUCKET AND INTEGRAL CAST IRON PROTECTED EDGE. SUPPLIED BY TRENCH DRAIN SUPPLY.

DISCLAIMER - The customer and the customer are architects, engineers, consultants, and other professionals are completely responsible for the selection installation and maintenance of any product purchased from Trench Drain Supply and/or its manufacturers. TRENCH DRAIN SUPPLY MAKES NO WARRANTY, EXPRESS OR IMPLIED, AS TO THE SUITABILITY, DESIGN, MERCHANTIBILITY, OR FITNESS OF THE PRODUCT FOR CUSTOMERS APPLICATION. The drawing and information provided remain the property and copyright of the manufacturer listed. The manufacturer reserves the right to modify specification without notice.